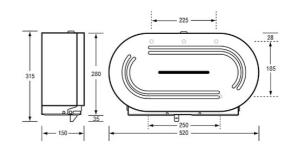

## Specification

| Material      | #304 Stainless Steel                                  |
|---------------|-------------------------------------------------------|
| Finish        | Satin Stainless Steel                                 |
| Mounting      | Surface Mount Concealed Fix                           |
| Features      | Fitted with tumbler lock                              |
| Capacity      | 2 x Standard Rolls up to 108mm Wide Sheet x 300m Long |
|               | Unit is supplied with 1 key                           |
| Related Video | Stainless Steel Cleaning & Maintenance                |